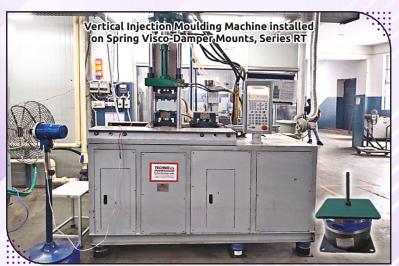

#### **SPRING ISOLATOR**

Series RT/RT-SP2 For Presses, Embroidery, Fatigue Testing Machines etc.

**SPRING ISOLATOR** 

Series MAI-P5-TR/RAD-RT-2L For Machines requiring Low Frequency isolation.

SPRING ISOLATOR