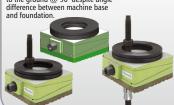

#### WEDGE MOUNTS

Series DBSP/DTSP/DFSP
To transmit the load of the machine to the ground @ 90° despite angle difference between machine base and foundation.