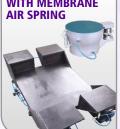

**CRADLE PLATFORM WITH MEMBRANE** 

**ANTI VIBRATION PLATFORM** 

Series VIP AM-ST Auto Levelling Pneumatic Isolation.

**ANTI VIBRATION PLATFORM** 

Series VIP E with Elastome meric Isolation

**ANTI VIBRATION PLATFORM** 