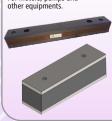

#### **WEDGE MOUNTS**

Series DFH/DBH/DTH
These Mounts are sturdy in
construction, useful for installing
very heavy or long bedded machines