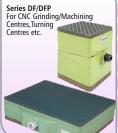

#### WEDGE MOUNTS

Series DBSP/DTSP/DFSP
To transmit the load of the machine to the ground @ 90° despite angle difference between machine base and foundation.