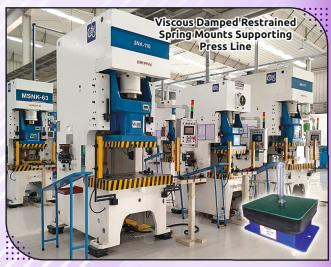

For Forging Hammers, Heavy Power Press, Bowl Mills, Crushers and Turbines

**SPRING ISOLATOR** 

Series RDD/RFD With Multi Degree Restrainer for Medium Stroke Presses.

**SPRING ISOLATOR** 

Series RFD-Y4 For Heavy Machine Tools & High Speed Presses.