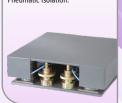

**CRADLE PLATFORM WITH MEMBRANE** 

**ANTI VIBRATION PLATFORM** 

Series VIP AM-ST Auto Levelling Pneumatic Isolation.

**ANTI VIBRATION PLATFORM** 

Series VIP E with Elastome meric Isolation

**ANTI VIBRATION PLATFORM** 

Series VIP AM with Auto Levelling Pneumatic Vibration Mounts.

**ANTI VIBRATION** PI ATFORM

Series VIP AIS

**ANTI VIBRATION PLATFORM** 

Series VIP AM-HC Auto Levelling Pneumatic Isolation with Honeycomb Top.