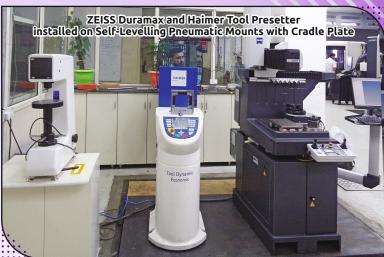

**CRADLE PLATFORM WITH MEMBRANE** 

**ANTI VIBRATION PLATFORM** 

Series VIP AM-ST Auto Levelling Pneumatic Isolation.

**ANTI VIBRATION PLATFORM** 

Series VIP E with Elastome meric Isolation

**ANTI VIBRATION PLATFORM** 