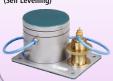

#### **MEMBRANE AIR SPRINGS**

Series DMAS BH/BL For CMM, Gear Profile testing, Hardness Tester etc. **Membrane Air Springs** (Self Levelling)

#### **MEMBRANE AIR SPRINGS**

Series DMAS SH/SL For all high precision Metrology Equipments. Membrane Air Springs (Self Levelling)