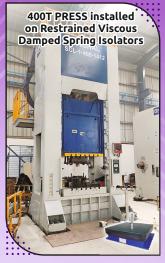

For Forging Hammers, Heavy Power Press, Bowl Mills, Crushers and Turbines

**SPRING ISOLATOR** 

Series RDD/RFD With Multi Degree Restrainer for Medium Stroke Presses.

**SPRING ISOLATOR** 

Series RFD-Y4 For Heavy Machine Tools & High Speed Presses.