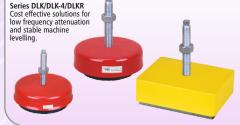

#### WEDGE MOUNTS



#### WEDGE MOUNTS

Series DB/DBP For Power Presses, Pressure Die Casting Machines etc.



#### **WEDGE MOUNTS**

Series DT/DTP
For Machines which produce unbalanced Forces and must be anchored to the Ground



#### WEDGE MOUNTS

Series DBSP/DTSP/DFSP
To transmit the load of the machine to the ground @ 90° despite angle difference between machine base and foundation.



### WEDGE MOUNTS Series DBO/DBOP/DTO/DTPO CNC, VMC, Pressure Die Casting etc.

#### **WEDGE MOUNTS**

Series DFH/DBH/DTH
These Mounts are sturdy in
construction, useful for installing
very heavy or long bedded machines



#### Taper Shim Levelling Mounts



#### **SCREW SUPPORT**

**MOUNTS** Series DL/DLM/DLC/DLT For light to medium weight machines

#### **SCREW SUPPORT MOUNTS**

Series DLK/DLK-4/DLKR



#### **JACKUP MOUNTS**

Series DJM Anchoring is possible with high levelling adjustments.



**SCREW SUPPORT** 

#### **MACHINE BASE MOUNTS**

Series SL For Machines with Tapped Hole in the base of the machine.



#### **LEVEL GRIP MOUNTS**

Series DRM For Machine Levelling using a Larger Lever Screw.



#### **TEXL FOOT MOUNTS**

Series DTXL Simple, ready to install configuration for stability and vibration control

#### **MACHINERY RAISER** MOUNTS Serie DR/DRC



#### DRS CNC MACHINE **MOUNTS**



#### **SANDWICH MOUNTS**

Series DMS For Fans, Blowers etc.



#### **COMPAC MACHINERY MOUNTS**

**Series DH** for Compression, Shear and Radial Vibration Damping.



#### SANDWICH MOUNTS

Series DSM For motors, pumps and



#### **FLEXIFOOT**

**MOUNTS** 



#### **MAC LEVEL MOUNTS**

Series