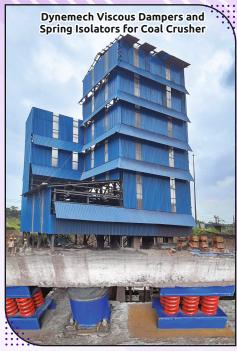

For Forging Hammers, Heavy Power Press, Bowl Mills, Crushers and Turbines

**SPRING ISOLATOR** 

Series RDD/RFD With Multi Degree Restrainer for Medium Stroke Presses.

**SPRING ISOLATOR** 

Series RFD-Y4 For Heavy Machine Tools & High Speed Presses.