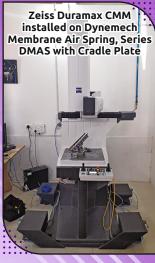

#### **MEMBRANE AIR SPRINGS**

Series DMAS BH/BL For CMM, Gear Profile testing, Hardness Tester etc. **Membrane Air Springs** (Self Levelling)