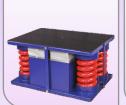

**CRADLE PLATFORM WITH MEMBRANE** 

**ANTI VIBRATION PLATFORM** 

Series VIP AM-ST Auto Levelling Pneumatic Isolation.

**ANTI VIBRATION PLATFORM** 

Series VIP E with Elastome meric Isolation

**ANTI VIBRATION PLATFORM** 

Series VIP AM with Auto Levelling Pneumatic Vibration Mounts.

**ANTI VIBRATION** PI ATFORM

Series VIP AIS

**ANTI VIBRATION PLATFORM** 

Series VIP AM-HC Auto Levelling Pneumatic Isolation with Honeycomb Top.