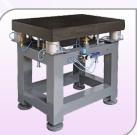

**CRADLE PLATFORM WITH MEMBRANE** 

**ANTI VIBRATION PLATFORM** 

Series VIP AM-ST Auto Levelling Pneumatic Isolation.

**ANTI VIBRATION PLATFORM** 

Series VIP E with Elastome meric Isolation

**ANTI VIBRATION PLATFORM** 

Series VIP AM with Auto Levelling Pneumatic Vibration Mounts.

**ANTI VIBRATION** PI ATFORM

Series VIP AIS

**ANTI VIBRATION PLATFORM** 

Series VIP AM-HC Auto Levelling Pneumatic Isolation with Honeycomb Top.