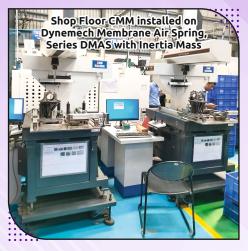

#### **MEMBRANE AIR SPRINGS**

Series DMAS BH/BL For CMM, Gear Profile testing, Hardness Tester etc. **Membrane Air Springs** (Self Levelling)

#### **MEMBRANE AIR SPRINGS**

Series DMAS SH/SL For all high precision Metrology Equipments. Membrane Air Springs (Self Levelling)