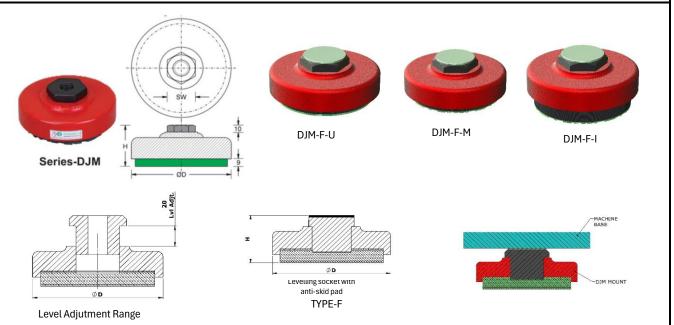

## **JACKUP MOUNTS: DJM-F Series**

Dynemech Jackup mpunts provides isolation solutions for various machines mounting conditions. The Dynemech jackup mounts also provides for high machine leveling capabilities. These jackup mounts provide high load capacity and best level stability. The bottom design provides for non-skid properties for the jackup mount the jackup mount also provide very good passive vibration isolation.

Applications: Machine Tools, Textile Machine, Graphics machines, Planners long bedded machines etc.

| S. NO. | Model          | Load Capacity<br>Kg/pc | Height (H)<br>(mm) | Dia (D)<br>(mm) | HEX (SW)<br>(mm) | Temperature<br>range<br>(°C) | Levelling Adjustment |
|--------|----------------|------------------------|--------------------|-----------------|------------------|------------------------------|----------------------|
| 1      | DJM0-F-u-FG-RD | 850                    | 49                 | 90              | 46               | From -16 to 90               | 18                   |
| 2      | DJM1-F-u-FG-RD | 1500                   | 49                 | 120             | 46               | From -16 to 90               | 18                   |
| 3      | DJM2-F-u-FG-RD | 2500                   | 49                 | 160             | 62               | From -16 to 90               | 18                   |
| 4      | DJM0-F-m-FG-RD | 440                    | 49                 | 90              | 46               | From -16 to 90               | 18                   |
| 5      | DJM1-F-m-FG-RD | 860                    | 49                 | 120             | 46               | From -16 to 90               | 18                   |
| 6      | DJM2-F-m-FG-RD | 1680                   | 49                 | 160             | 62               | From -16 to 90               | 18                   |
| 7      | DJM0-F-i-FG-RD | 610                    | 59                 | 90              | 46               | From -16 to 90               | 18                   |
| 8      | DJM1-F-i-FG-RD | 1210                   | 59                 | 120             | 46               | From -16 to 90               | 18                   |
| 9      | DJM2-F-i-FG-RD | 2310                   | 59                 | 160             | 62               | From -16 to 90               | 18                   |