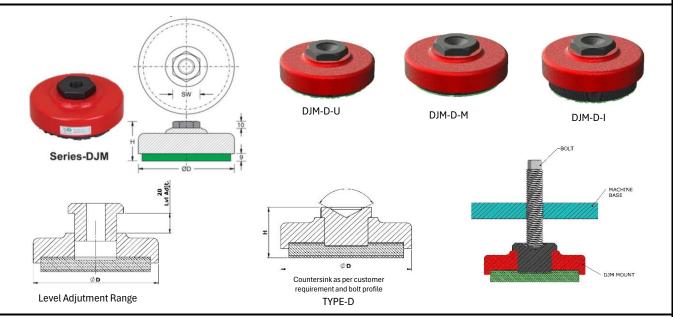

## **JACKUP MOUNTS: DJM-D Series**

**NOTE:** Please mention type of socket required at the time of ordering.

Dynemech Jackup mpunts provides isolation solutions for various machines mounting conditions. The Dynemech jackup mounts also provides for high machine leveling capabilities. These jackup mounts provide high load capacity and best level stability. The bottom design provides for non-skid properties for the jackup mount the jackup mount also provide very good passive vibration isolation.

**Applications:** Machine Tools, Textile Machine, Graphics machines, Planners long bedded machines etc.

| S. NO. | Model          | Load Capacity<br>Kg/pc | Height (H)<br>(mm) | Dia (D)<br>(mm) | HEX (SW)<br>(mm) | Temperature<br>range<br>(°C) | Levelling Adjustment |
|--------|----------------|------------------------|--------------------|-----------------|------------------|------------------------------|----------------------|
| 13     | DJM0-D-u-FG-RD | 850                    | 49                 | 90              | 46               | From -16 to 90               | 18                   |
| 14     | DJM1-D-u-FG-RD | 1500                   | 49                 | 120             | 46               | From -16 to 90               | 18                   |
| 15     | DJM2-D-u-FG-RD | 2500                   | 49                 | 160             | 62               | From -16 to 90               | 18                   |
| 28     | DJM0-D-m-FG-RD | 440                    | 49                 | 90              | 46               | From -16 to 90               | 18                   |
| 29     | DJM1-D-m-FG-RD | 860                    | 49                 | 120             | 46               | From -16 to 90               | 18                   |
| 30     | DJM2-D-m-FG-RD | 1680                   | 49                 | 160             | 62               | From -16 to 90               | 18                   |
| 43     | DJM0-D-i-FG-RD | 610                    | 59                 | 90              | 46               | From -16 to 90               | 18                   |
| 44     | DJM1-D-i-FG-RD | 1210                   | 59                 | 120             | 46               | From -16 to 90               | 18                   |
| 45     | DJM2-D-i-FG-RD | 2310                   | 59                 | 160             | 62               | From -16 to 90               | 18                   |